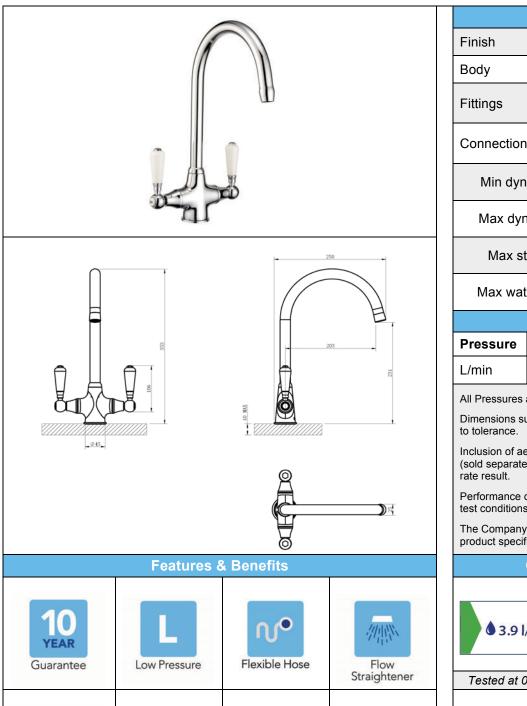

## **RUNE** 922022 - MONO SINK MIXER

| Specification         |     |                                                    |    |  |      |  |
|-----------------------|-----|----------------------------------------------------|----|--|------|--|
| Finish                | Ch  | Chrome                                             |    |  |      |  |
| Body                  | Bra | Brass                                              |    |  |      |  |
| Fittings              |     | Metal plate, washer, stud & locking nut            |    |  |      |  |
| Connection            |     | M12 – DN8 flexible hoses with ½" BSP threaded ends |    |  |      |  |
| Min dynamic pressure  |     |                                                    |    |  | 0.1  |  |
| Max dynamic pressure  |     |                                                    |    |  | 6    |  |
| Max static pressure   |     |                                                    |    |  | 16   |  |
| Max water temperature |     |                                                    |    |  | 60°C |  |
| Flow rates            |     |                                                    |    |  |      |  |
| Pressure              | 0.1 | 0.5                                                | 1  |  | 3    |  |
| L/min                 | 1.5 | 7.3                                                | 11 |  | 20.2 |  |