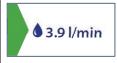

## **RUNE** 922022 - MONO SINK MIXER

| Specification         |     |                                                    |    |  |      |  |
|-----------------------|-----|----------------------------------------------------|----|--|------|--|
| Finish                | Ch  | Chrome                                             |    |  |      |  |
| Body                  | Bra | Brass                                              |    |  |      |  |
| Fittings              |     | Metal plate, washer, stud & locking nut            |    |  |      |  |
| Connection            |     | M12 – DN8 flexible hoses with ½" BSP threaded ends |    |  |      |  |
| Min dynamic pressure  |     |                                                    |    |  | 0.1  |  |
| Max dynamic pressure  |     |                                                    |    |  | 6    |  |
| Max static pressure   |     |                                                    |    |  | 16   |  |
| Max water temperature |     |                                                    |    |  | 60°C |  |
| Flow rates            |     |                                                    |    |  |      |  |
| Pressure              | 0.1 | 0.5                                                | 1  |  | 3    |  |
| L/min                 | 1.5 | 7.3                                                | 11 |  | 20.2 |  |

All Pressures are in Bar.

Dimensions supplied are nominal and subject

Inclusion of aerator (if supplied) or restrictors (sold separately unless stated) will affect flow

Performance details are based on trials under test conditions and for guidance only.